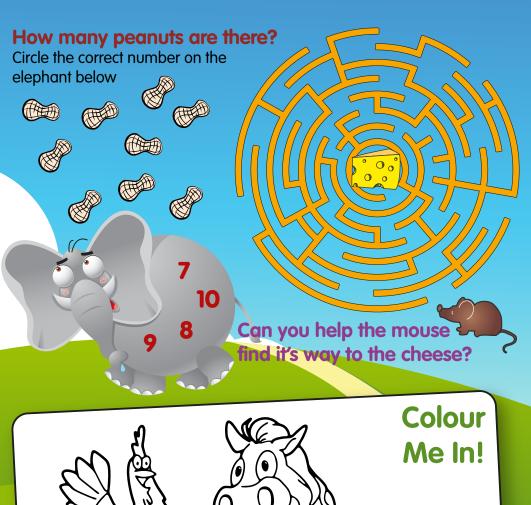

S | T | Y | X | L | W | ı | N | Н | F | L |   |
| W | U | Q | Н | K | L | Р | ı | G | Α | U | F | Α | Н | F |   |
| ٧ | Q | Q | D | Р | 0 | Y | K | N | ٧ | Q | Z | Α | Т | ٧ |   |
| Х | M | T | L | Q | E | T | J | Y | E | S | Y | R | С | Н |   |
| Т | Α | С | Κ | Q | С | L | K | M | 0 | N | Κ | E | Y | R |   |
| Р | T | S | N | Α | K | E | E | T | D | R | Α | Н | T | L |   |

**CAT** DOG **BIRD ELEPHANT** HIPPO

**SQUIRREL GIRAFFE FISH** 

**MOUSE TIGER MONKEY** 

**ALLIGATOR** LION COW PIG

**SNAKE** 

Koalas and humans are the only animals that have finger prints.

Is a zebra black with white stripes, or white with black stripes? Well, it's white with black stripes!



RESTAURANT & BAR

# Kids Menu



## **Spot the difference**Can you tell which of these fish is the odd one out?













## Kids Menu

All £5.95

#### **Burger 'n' Chips**

Pattie, cheese, lettuce, tomato and skinny fries

#### Fish 'n' Chips

Breaded haddock, skinny fries and peas

#### Sausage 'n' Mash

2 sausages, buttered mash and onion gravy

#### **Tomato Pasta**

Twirly pasta, tomato sauce, parmesan and garlic bread

#### Chicken 'n' chips

Chicken breast, skinny fries and beans



All kids meals served with complimentary ice cream